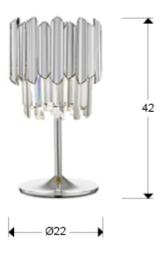

# **Tiara**

605274

Table lamps

Table lamp made of chromed metal. Shade of faceted glass prisms finished with chromed ABS pieces

·This item includes 1 G9 LED 6W

### **GENERAL INFORMATION**

EAN Code: 8435435336998 Type: Table lamps Collection: Tiara



### **SIZES**

Sizes: **2** 22.0 \$\frac{1}{2}\$ 42.0 cm Weight: 2.3 Kg

# SIZES WITH PACKAGING

Weight: 3.1 Kg Volume:  $0.0310m^3$  Sizes: ↔ 30.0  $\updownarrow$  34.0  $\checkmark$  30.0 cm

# **TECHNICAL INFORMATION**

IP protection: IP 20 Electric class: Class 2 Maximum power: 28W Voltage: 220/240 V Frecuency: 50/60 Hz





### ADDITIONAL INFORMATION

Material:Metal, ABS, faceted glass Finish: Chromed, clear Cable colour: clear