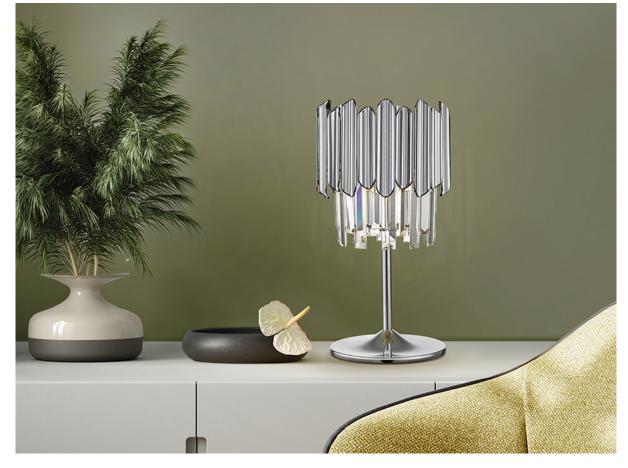

# **Tiara**

605274

Table lamps

Table lamp made of chromed metal. Shade of faceted glass prisms finished with chromed ABS pieces

·This item includes 1 G9 LED 6W

### ADDITIONAL INFORMATION

Material:Metal, ABS, faceted glass Finish: Chromed, clear Cable colour: clear